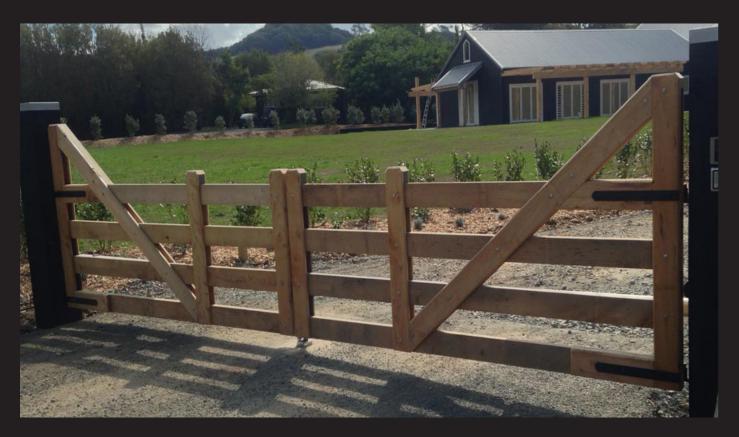

## The Shorthorn

Looking for something a little bit extra then the Shorthorn is for you. This gate has a real western ranch feeling and manufactured to look really rustic in our rough sawn timber. This gate has been styled off the Corriedale with an additional panel to make it suit a wider drive. Please talk to us about your requirements.

## ACCESSORIES

Hinge Strap Gudgeons Overlatch Drop Bolt

300mm / 450mm / 650mm 275mm / 350mm / 425mm 455mm 460mm

4000mm er

**IDEAL FOR** Rural Residetntial

STYLE CODE CGTSH

Custom sizes can be made to order