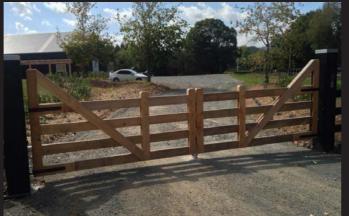

## The Shorthorn

Looking for something a little bit extra then the Shorthorn is for you. This gate has a real western ranch feeling and manufactured to look really rustic in our rough sawn timber. This gate has been styled off the Corriedale with an additional panel to make it suit a wider drive. Please talk to us about your requirements.

## ACCESSORIES

Hinge Strap Gudgeons Overlatch Drop Bolt

300mm / 450mm / 650mm 275mm / 350mm / 425mm 455mm 460mm

4000mm er

**IDEAL FOR** Rural Residetntial

STYLE CODE CGTSH

Custom sizes can be made to order